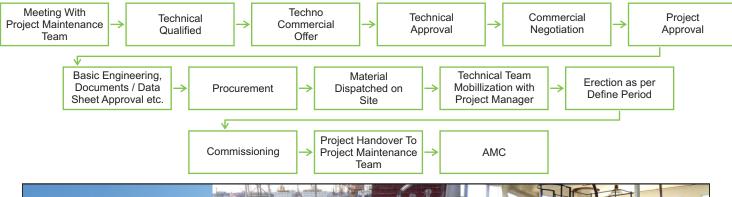

### **Project Lifecycle**

**Pressure and Temperature Gauges** 

PT, FT and DPT Transmitter

**Temperature Transmitter** 

**Flow and Level Transmitter** 

**Pressure, Temperature and Level Switches** 

**HMI** and Recorders