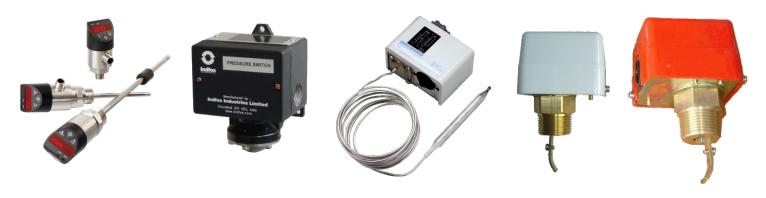

### **Project Lifecycle**

**Pressure and Temperature Gauges** 

PT, FT and DPT Transmitter

**Temperature Transmitter** 

**Flow and Level Transmitter** 

**Pressure, Temperature and Level Switches** 

**HMI** and Recorders