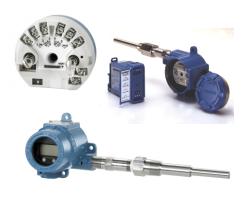

### **Project Lifecycle**

**Pressure and Temperature Gauges** 

PT, FT and DPT Transmitter

**Temperature Transmitter** 

**Flow and Level Transmitter** 

**Pressure, Temperature and Level Switches** 

**HMI** and Recorders