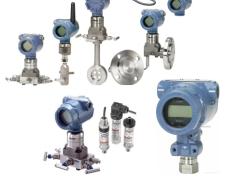

### **Project Lifecycle**

**Pressure and Temperature Gauges** 

PT, FT and DPT Transmitter

**Temperature Transmitter** 

**Flow and Level Transmitter** 

**Pressure, Temperature and Level Switches** 

**HMI** and Recorders