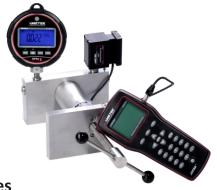

**Position Transmitter** 

**Final Control Element** 

**Instruments Fittings** 

**Process Indicator, Controller, PLC and DCS System** 

**Analyzer and Instruments Panel** 

**Calibration Instruments and Services** 